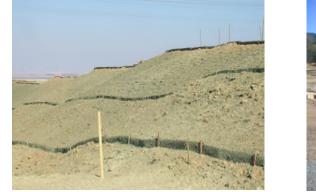

ProWattle (PW) is a patented, high performing, low cost and a ZERO Waste approach to protect slopes from erosion and perimeters from sediment movement during construction. On slopes PW can be installed in combination with a spray-on or rolled erosion control system. Unlike other linear sediment control devices such as fiber rolls. PW spreads rather than concentrates flow. Installation is very fast and PW can be quickly and easily removed

and reused. Because it needs only 8% of the space required for wattles, it provides dramatic logistical cost savings and benefits. PW is an important part of a comprehensive Best Management Practice (BMP) system for soil stabilization. ProWattle allows water flow-through, reduces water velocity and provides particle filterina. Highly sustainable, it is made from recycled HDPE, reusable and it is also recyclable at the end of life.