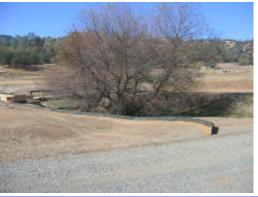

ProWattle (PW) is a patented, high performing, low cost and a ZERO Waste approach to protect slopes from erosion and perimeters from sediment movement during construction. On slopes PW can be installed in combination with a spray-on or rolled erosion control system. Unlike other linear sediment control devices such as fiber rolls. PW spreads rather than concentrates flow. Installation is very fast and PW can be quickly and easily removed

and reused. Because it needs only 8% of the space required for wattles, it provides dramatic logistical cost savings and benefits. PW is an important part of a comprehensive Best Management Practice (BMP) system for soil stabilization. ProWattle allows water flow-through, reduces water velocity and provides particle filterina. Highly sustainable, it is made from recycled HDPE, reusable and it is also recyclable at the end of life.