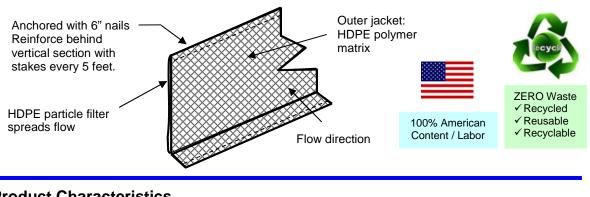

ProWattle (PW) is a patented, high performing, low cost and a ZERO Waste approach to protect slopes from erosion and perimeters from sediment movement during construction. On slopes PW can be installed in combination with a spray-on or rolled erosion control system. Unlike other linear sediment control devices such as fiber rolls. PW spreads rather than concentrates flow. Installation is very fast and PW can be quickly and easily removed

and reused. Because it needs only 8% of the space required for wattles, it provides dramatic logistical cost savings and benefits. PW is an important part of a comprehensive Best Management Practice (BMP) system for soil stabilization. ProWattle allows water flow-through, reduces water velocity and provides particle filterina. Highly sustainable, it is made from recycled HDPE, reusable and it is also recyclable at the end of life.

## Product Characteristics

| Unit weight, 6" / 10" (Lbs/ft) (max)   | 0.31 / 0.46 | Reusable                                       | YES         |
|----------------------------------------|-------------|------------------------------------------------|-------------|
| Functional life (minimum)(years)       | 4+          | Recycled Material Content (minimum)            | 90%         |
| Dimension – length per module (ft)     | 7           | Tensile Yield ASTM D-638 (lb/in <sup>2</sup> ) | 1800 - 2800 |
| Dimension (freeboard height in inches) | 5 to 6" /   |                                                |             |
| Dimension (neeboard neight in inches)  | 10"         | Service temperature (deg F)                    | -30 to 160  |
| Installed freeboard height (inches)    | 5.5 / 9     | Filter – AOS ASTM D 4751 (microns)             | 350         |
| Recyclable (made from recycled mat'ls) | YES         | Percentage Open Area (COE 22125-86) (min %)    | 20%         |
|                                        |             |                                                |             |